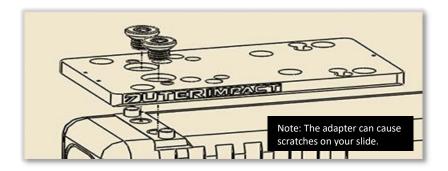

Step 4: Secure sight adapter to dovetail with supplied weaver screws. Torque to 25 in/lb.

**WARNING:** Failure to follow all installation guidelines including recommended torque specifications can lead to property damage and/or bodily harm

Step 5: Using the screws/pins and the mounting pattern identified, mount the Red Dot sight adapter and torque to 12 in/lbs

|                                                                                                                                                                            | Cight Manufacturer                    | Ciaba Madala                             | Concern                                     | Llood |
|----------------------------------------------------------------------------------------------------------------------------------------------------------------------------|---------------------------------------|------------------------------------------|---------------------------------------------|-------|
| Mounting Patterns                                                                                                                                                          | Sight Manufacturer                    | Sight Models                             | Screws Used                                 |       |
| <ul> <li>The RED circles indicate locations for 2 included alignment pins</li> <li>The BLACK circles indicate locations for mounting screws Torque to 12 in/lb.</li> </ul> |                                       |                                          |                                             |       |
| • <u>• • • • • • • • • • • • • • • • • • </u>                                                                                                                              | Vortex<br>Burris<br>UTG<br>TrueGlo    | Viper<br>Fast Fire 3<br>Reflex Micro Dot | M3 x 8                                      |       |
|                                                                                                                                                                            | Burris<br>Doctor<br>Insight<br>Eotech | Fast Fire 2<br>MRDS<br>MRDS              | M3 x 6                                      |       |
|                                                                                                                                                                            | Vortex                                | Venom                                    | M3 x 6                                      |       |
|                                                                                                                                                                            | Trijicon                              | RMR                                      | #6                                          |       |
|                                                                                                                                                                            | Holosun                               | 407c/507c                                | Additional<br>Screw<br>Purchase<br>Required |       |
| 00000                                                                                                                                                                      | Leupold                               | Delta Point<br>Delta Point Pro           | Sight Supplied Screws<br>work               |       |
| <u> </u>                                                                                                                                                                   | Shield                                | RMS                                      | Additional Screw<br>Purchase Required       |       |
| • • • •                                                                                                                                                                    | Vortex<br>Sig Sauer                   | Razor<br>Romeo 3, MAX,<br>XL             | M4                                          |       |
| 00000                                                                                                                                                                      | CMORE                                 | RTS & STS                                |                                             |       |

Note: The adapter has an intentional curve. This crve will flatten out when mounted.

Utilize liquid thread locker upon final installation of all threaded fasteners