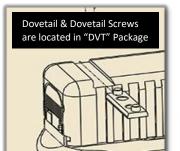

**WARNING:** Never remove or install components on a gun without ensuring the gun is not loaded and the chamber is clear.

Step 1: Remove existing rear sight from slide

Step 2: Install OUTERIMPACT dovetail onto slide.