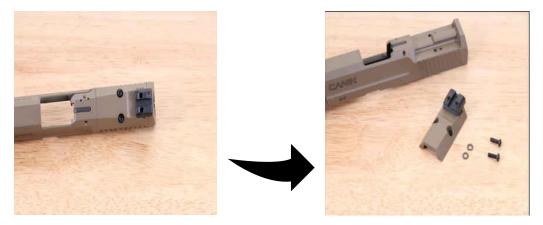

Step 1: Remove existing rear plate from the firearm.

Step 2: Be sure to keep the factory screws and washers after removing the installed plate. We will be using them to install the OuterImpact adapter.