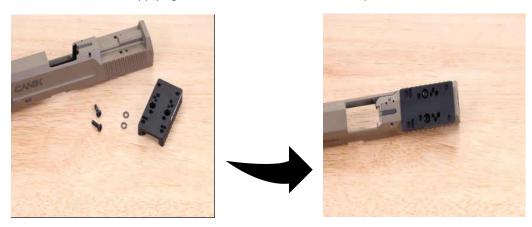

Step 3: Test fit the Red Dot sight to the OuterImpact adapter, utilizing the red dot pattern installation chart. Note: Make sure the screws do not stick out beyond the bottom of the adapter. After test fitting, remove Red Dot sight from the adapter.

Step 4: Secure the sight adapter directly to the slide using the manufacturer's washers and screws. Torque to 25 in/lb. We recommend applying blue thread locker to all threads upon final installation.