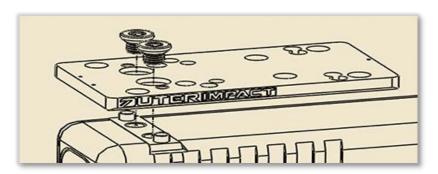

Step 4: Secure sight adapter to dovetail with supplied weaver screws. Torque to **25 in/lb.** We recommend applying blue thread locker to all threads upon final installation.

Note: Utilize blue liquid thread locker upon final installation of all threaded fasteners.