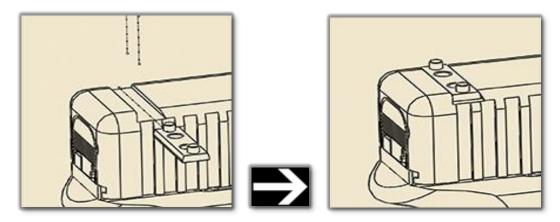

Step 1: Remove existing rear sight from slide

Step 2: Install OUTERIMPACT dovetail onto slide. Dovetail and dovetail screws are located in bag marked "DVT."

Step 3: Test fit the Red Dot sight to Outerimpact adapter, utilizing red dot pattern installation chart. Note: Make sure screws do not stick out beyond bottom of adapter. After test fitting, remove Red Dot sight from adapter.