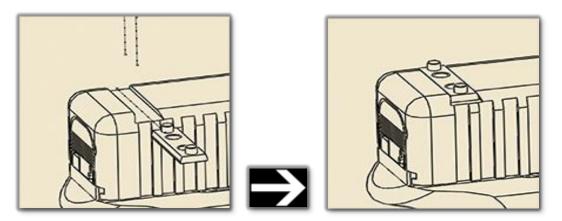

**WARNING:** Never remove or install components on a gun without ensuring the gun is not loaded and the chamber is clear.

Step 1: Remove existing rear sight from slide

Step 2: Install OUTERIMPACT dovetail onto slide. Dovetail and dovetail screws are located in bag marked "DVT."