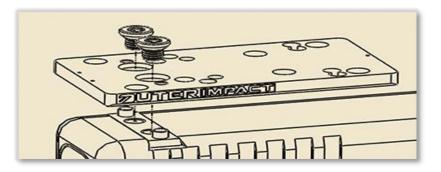

Step 3: Test fit the Red Dot sight to Outerimpact adapter, utilizing red dot pattern installation chart. Note: Make sure screws do not stick out beyond bottom of adapter. After test fitting, remove Red Dot sight from adapter.

Step 4: Secure sight adapter to dovetail with supplied weaver screws. Torque to **25 in/lb.** We recommend applying blue thread locker to all threads upon final installation.

Note: Utilize blue liquid thread locker upon final installation of all threaded fasteners.