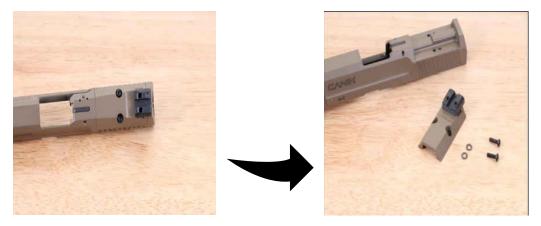

Step 1: Remove existing rear plate from the firearm.

Step 2: Be sure to keep the factory screws and washers after removing the installed plate. We will be using them to install the OuterImpact adapter.