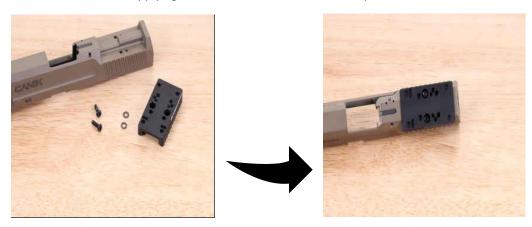

Step 4: Secure the sight adapter directly to the slide using the manufacturer's washers and screws. Torque to 17 in/lb. We recommend applying blue thread locker to all threads upon final installation.