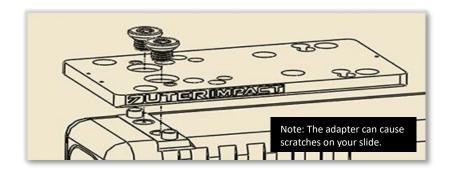

Step 4: Secure sight adapter to dovetail with supplied weaver screws. Torque to 25 in/lb.

Note: The adapter has an intentional curve. This curve will flatten out when mounted.

**WARNING:** Failure to follow all installation guidelines including recommended torque specifications can lead to property damage and/or bodily harm