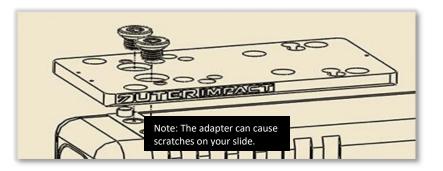

Step 4: Secure sight adapter to dovetail with supplied weaver screws. Torque to 25 in/lb.

WARNING: Failure to follow all installation guidelines including recommended torque specifications can lead to property damage and/or bodily harm

Note: The adapter has an intentional curve. This curve will flatten out when mounted.

Utilize liquid thread locker upon final installation of all threaded fasteners