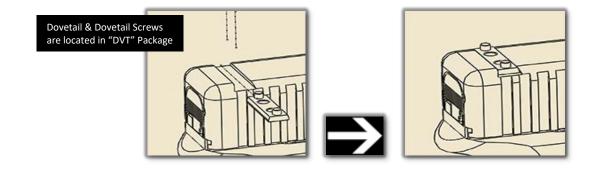

Step 1: Remove existing rear sight from slide

Step 2: Install OUTERIMPACT dovetail onto slide.

Step 3: Test fit the Red Dot sight to Outerimpact adapter. Note: Make sure screws do not stick out beyond bottom of adapter. After test fitting, remove Red Dot sight from adapter.