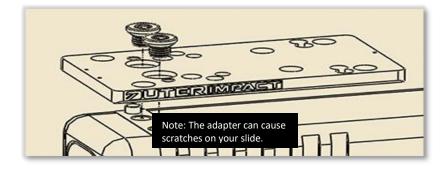

Step 3: Test fit the Red Dot sight to Outerimpact adapter. Note: Make sure screws do not stick out beyond bottom of adapter. After test fitting, remove Red Dot sight from adapter.

Step 4: Secure sight adapter to dovetail with supplied weaver screws. Torque to 25 in/lb.