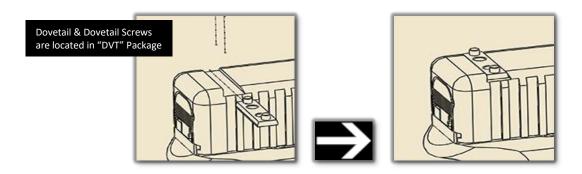

WARNING: Never remove or install components on a gun without ensuring the gun is not loaded and the chamber is clear.

Step 1: Remove existing rear sight from slide

Step 2: Install OUTERIMPACT dovetail onto slide.