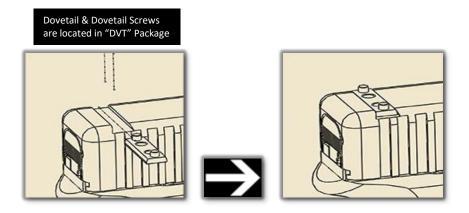

## Sig P320 M.R.D.A. (Micro Red Dot Adapter) Mounting Instructions

• While it is possible to install this mount without the use of a Gun Smith, we recommend using a certified Gun Smith for Installation

WARNING: Never remove or install components on a gun without ensuring the gun is not loaded and the chamber is clear.

Step 1: Remove existing rear sight from slide

Step 2: Install OUTERIMPACT dovetail onto slide.