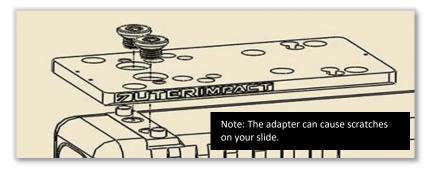

Step 3: Test fit the Red Dot sight to Outerimpact adapter. Note: Make sure screws do not stick out beyond bottom of adapter. After test fitting, remove Red Dot sight from adapter.

Step 4: Secure sight adapter to dovetail with supplied weaver screws. Torque to 25 in/lb.

**WARNING:** Failure to follow all installation guidelines including recommended torque specifications can lead to property damage and/or bodily harm

Utilize liquid thread locker upon final installation of all threaded fasteners