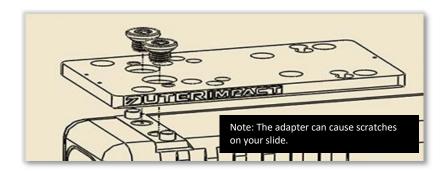

Step 3: Test fit the Red Dot sight to Outerimpact adapter. Note: Make sure screws do not stick out beyond bottom of adapter. After test fitting, remove Red Dot sight from adapter.

Step 4: Secure sight adapter to dovetail with supplied weaver screws. Torque to 25 in/lb.

**WARNING:** Failure to follow all installation guidelines including recommended torque specifications can lead to property damage and/or bodily harm

Utilize liquid thread locker upon final installation of all threaded fasteners