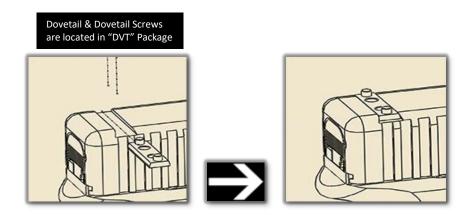

WARNING: Never remove or install components on a gun without ensuring the gun is not loaded and the chamber is clear.

Step 1: Remove existing rear sight from slide

Step 2: Install OUTERIMPACT dovetail onto slide.