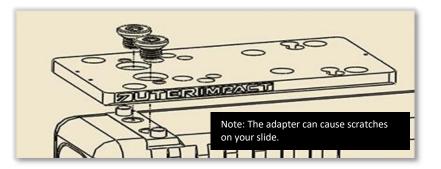

Step 3: Test fit the Red Dot sight to Outerimpact adapter. Note: Make sure screws do not stick out beyond bottom of adapter. After test fitting, remove Red Dot sight from adapter.

Step 4: Secure sight adapter to dovetail with supplied weaver screws. Torque to 25 in/lb.