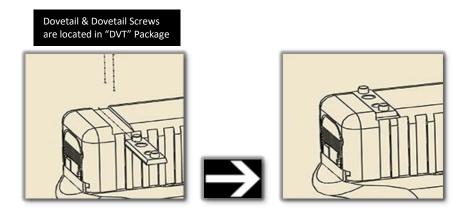

WARNING: Never remove or install components on a gun without ensuring the gun is not loaded and the chamber is clear.

Step 1: Remove existing rear sight from slide

Step 2: Install OUTERIMPACT dovetail onto slide.