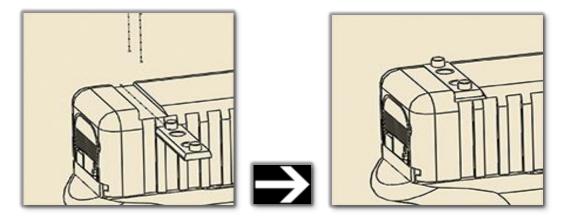

**WARNING:** Never remove or install components on a gun without ensuring the gun is not loaded and the chamber is clear.

Step 1: Remove existing rear sight from slide

Step 2: Install OUTERIMPACT dovetail onto slide. Dovetail and dovetail screws are located in bag marked "DVT."