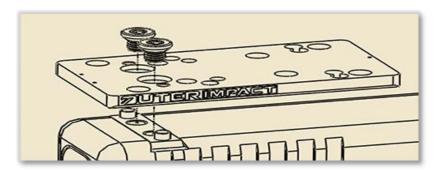

Step 3: Test fit the Red Dot sight to Outerimpact adapter, utilizing red dot pattern installation chart. Note: Make sure screws do not stick out beyond bottom of adapter. After test fitting, remove Red Dot sight from adapter.

Step 4: Secure sight adapter to dovetail with supplied weaver screws. Torque to **25 in/lb.** We recommend applying blue thread locker to all threads upon final installation.