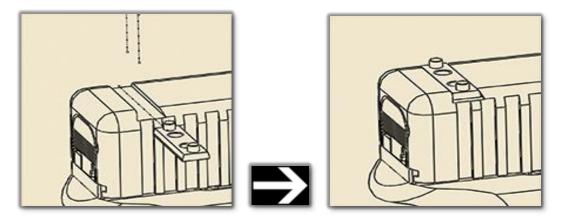

Step 1: Remove existing rear sight from slide

Step 2: Install OUTERIMPACT dovetail onto slide. Dovetail and dovetail screws are located in bag marked "DVT."

Step 3: Test fit the Red Dot sight to Outerimpact adapter, utilizing red dot pattern installation chart. Note: Make sure screws do not stick out beyond bottom of adapter. After test fitting, remove Red Dot sight from adapter.