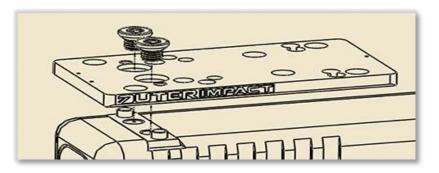

Step 4: Secure sight adapter to dovetail with supplied weaver screws. Torque to **25 in/lb.** We recommend applying blue thread locker to all threads upon final installation.