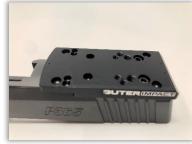

Step 1: Disassemble slide to remove rear sight plate per manufacturer's instructions.

Step 2: Place Outerimpact plate onto the top of the slide.

Step 3: Secure adapter plate to slide using the 4-48 screws from the bag marked MNT HDWR and torque to 15 in/lb with a torque wrench.