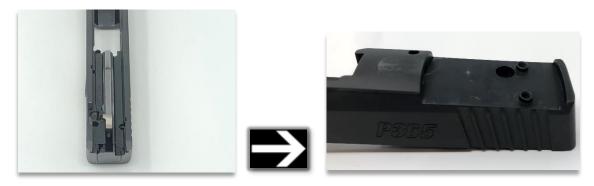

Step 1: Disassemble slide to remove rear sight plate per manufacturer's instructions.

Step 2: Place Outerimpact plate onto the top of the slide.

Step 3: Secure adapter plate to slide using the 4-48 screws from the bag marked MNT HDWR and torque to 15 in/lb with a torque wrench.