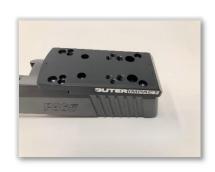

Step 1: Disassemble slide to remove rear sight plate per manufacturer's instructions.

Step 2: Place Outerimpact plate onto the top of the slide.

Step 3: Secure adapter plate to slide using the 4-48 screws from the bag marked MNT HDWR and torque to 15 in/lb with a torque wrench.