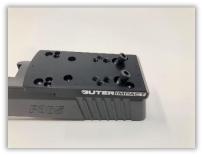

Step 1: Disassemble slide to remove rear sight plate per manufacturer's instructions.

Step 2: Place Outerimpact plate onto the top of the slide.

Step 3: Secure adapter plate to slide using the 4-48 screws from the bag marked MNT HDWR and torque to 15 in/lb with a torque wrench.