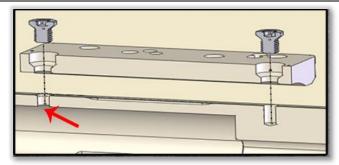

Step 3: Inspect the inside of the receiver to confirm the end of the torx screw does not interfere with the bolt.

Utilize liquid thread locker upon final installation of all threaded fasteners