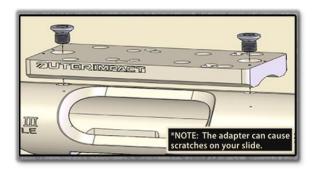

**WARNING:** Never remove or install components on a gun without ensuring the gun is not loaded and the chamber is clear.

Step 1: Locate bag marked "MNT HDWR" and remove the 2 Torx screws.

Step 2: Align M.R.A. as illustrated above. Fasten M.R.A. with Torx screws. Torque to 25 in/lbs.

Step 3: Inspect the inside of the receiver to confirm the end of the torx screw does not interfere with the bolt.

Utilize liquid thread locker upon final installation of all threaded fasteners