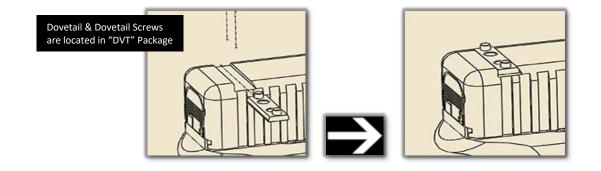

WARNING: Never remove or install components on a gun without ensuring the gun is not loaded and the chamber is clear.

Step 1: Remove existing rear sight from slide

Step 2: Install OUTERIMPACT dovetail onto slide.