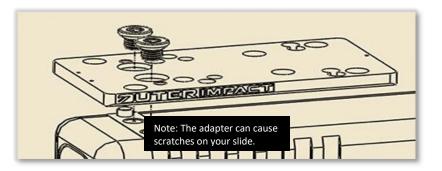

Step 3: Test fit the Red Dot sight to Outerimpact adapter. Note: Make sure screws do not stick out beyond bottom of adapter. After test fitting, remove Red Dot sight from adapter.

Step 4: Secure sight adapter to dovetail with supplied weaver screws. Torque to 25 in/lb.

WARNING: Failure to follow all installation guidelines including recommended torque specifications can lead to property damage and/or bodily harm

Note: The adapter has an intentional curve. This curve will flatten out when mounted.