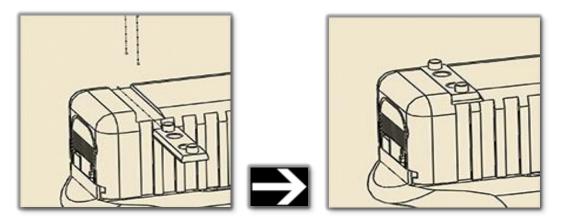

**WARNING:** Never remove or install components on a gun without ensuring the gun is not loaded and the chamber is clear.

Step 1: Remove existing rear sight from slide

Step 2: Install OUTERIMPACT dovetail onto slide. Dovetail and dovetail screws are located in bag marked "DVT."