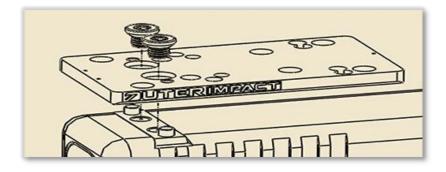

Step 4: Secure sight adapter to dovetail with supplied weaver screws. Torque to **25 in/lb.** We recommend applying blue thread locker to all threads upon final installation.

Note: The adapter has an intentional curve. This curve will flatten out when mounted. Utilize blue liquid thread locker upon final installation of all threaded fasteners.