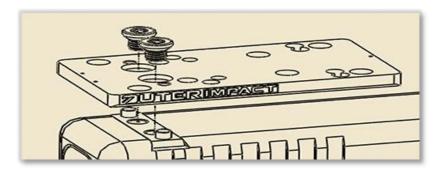

Step 4: Secure sight adapter to dovetail with supplied weaver screws. Torque to **25 in/lb.** We recommend applying blue thread locker to all threads upon final installation.