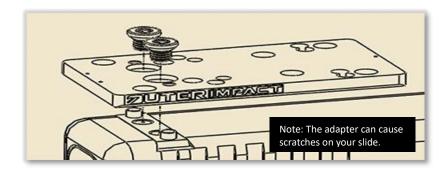

Step 5: Using the screws/pins and the mounting pattern identified, mount the Red Dot sight adapter and torque to 12 in/lbs

| Mounting Patterns                                                                                                                                                          | Sight Manufacturer                    | Sight Models                             | Screws Used                                 |  |
|----------------------------------------------------------------------------------------------------------------------------------------------------------------------------|---------------------------------------|------------------------------------------|---------------------------------------------|--|
| <ul> <li>The RED circles indicate locations for 2 included alignment pins</li> <li>The BLACK circles indicate locations for mounting screws Torque to 12 in/lb.</li> </ul> |                                       |                                          |                                             |  |
|                                                                                                                                                                            | Vortex<br>Burris<br>UTG<br>TrueGlo    | Viper<br>Fast Fire 3<br>Reflex Micro Dot | M3 x 8                                      |  |
|                                                                                                                                                                            | Burris<br>Doctor<br>Insight<br>Eotech | Fast Fire 2<br>MRDS<br>MRDS              | M3 x 6                                      |  |
|                                                                                                                                                                            | Vortex                                | Venom                                    | M3 x 6                                      |  |
|                                                                                                                                                                            | Trijicon                              | RMR                                      | #6                                          |  |
|                                                                                                                                                                            | Holosun                               | 507c/407c                                | Additional<br>screw<br>purchase<br>required |  |
|                                                                                                                                                                            | Leupold                               | Delta Point<br>Delta Point Pro           | Sight Supplied Screws<br>work               |  |
|                                                                                                                                                                            | Shield                                | RMS                                      | Additional screw purchase required          |  |
|                                                                                                                                                                            | Vortex<br>Sig Sauer<br>CMORE          | Razor<br>Romeo 3, MAX,<br>XL             | M4                                          |  |
|                                                                                                                                                                            |                                       | RTS & STS                                |                                             |  |

Note: The adapter has an intentional curve. This curve will flatten out when mounted.

Utilize liquid thread locker upon final installation of all threaded fasteners