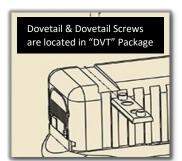

Step 1: Remove existing rear sight from slide

Step 2: Install OUTERIMPACT dovetail onto slide.

Step 3: Test fit the Red Dot sight to Outerimpact adapter, utilizing adjacent chart. Note: Make sure screws do not stick out beyond bottom of adapter. After test fitting, remove Red Dot sight from adapter.