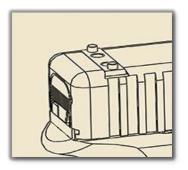

**WARNING:** Never remove or install components on a gun without ensuring the gun is not loaded and the chamber is clear.

Step 1: Remove existing rear sight from slide

Step 2: Install OUTERIMPACT dovetail onto slide.