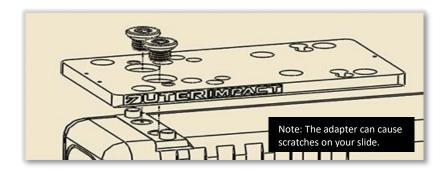

Step 4: Secure sight adapter to dovetail with supplied weaver screws. Torque to 25 in/lb.

**WARNING:** Failure to follow all installation guidelines including recommended torque specifications can lead to property damage and/or bodily harm

Step 5: Using the screws/pins and the mounting pattern identified, mount the Red Dot sight adapter and torque to 12 in/lbs

| Dot sight adapter and torque to 12 m/lbs                                                                                                                                   |                                       |                                          |                                             |  |
|----------------------------------------------------------------------------------------------------------------------------------------------------------------------------|---------------------------------------|------------------------------------------|---------------------------------------------|--|
| Mounting Patterns                                                                                                                                                          | Sight Manufacturer                    | Sight Models                             | Screws Used                                 |  |
| <ul> <li>The RED circles indicate locations for 2 included alignment pins</li> <li>The BLACK circles indicate locations for mounting screws Torque to 12 in/lb.</li> </ul> |                                       |                                          |                                             |  |
|                                                                                                                                                                            | Vortex<br>Burris<br>UTG<br>TrueGlo    | Viper<br>Fast Fire 3<br>Reflex Micro Dot | M3 x 8                                      |  |
|                                                                                                                                                                            | Burris<br>Doctor<br>Insight<br>Eotech | Fast Fire 2<br>MRDS<br>MRDS              | M3 x 6                                      |  |
|                                                                                                                                                                            | Vortex                                | Venom                                    | M3 x 6                                      |  |
|                                                                                                                                                                            | Trijicon                              | RMR                                      | #6                                          |  |
|                                                                                                                                                                            | Holosun                               | 407C/507C                                | Additional<br>Screw<br>Purchase<br>Required |  |
| 000000                                                                                                                                                                     | Leupold                               | Delta Point<br>Delta Point Pro           | Sight Supplied Screws<br>work               |  |
| 0.00                                                                                                                                                                       | Shield                                | RMS                                      | Additional Screw<br>Purchase Required       |  |
|                                                                                                                                                                            | Vortex<br>Sig Sauer<br>CMORE          | Razor<br>Romeo 3, MAX,<br>XL             | M4                                          |  |
|                                                                                                                                                                            |                                       | RTS & STS                                |                                             |  |