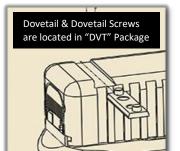

**WARNING:** Never remove or install components on a gun without ensuring the gun is not loaded and the chamber is clear.

Step 1: Remove existing rear sight from slide

Step 2: Install OUTERIMPACT dovetail onto slide.