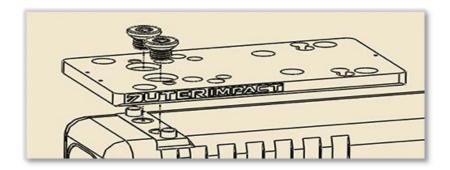

Step 4: Secure sight adapter to dovetail with supplied weaver screws. Torque to **25 in/lb.** We recommend applying blue thread locker to all threads upon final installation.