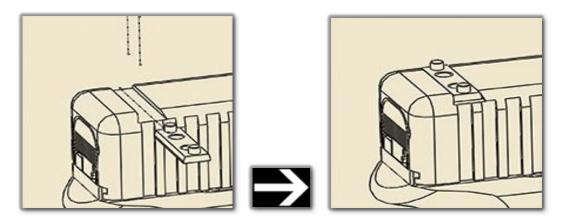

**WARNING:** Never remove or install components on a gun without ensuring the gun is not loaded and the chamber is clear.

Step 1: Remove existing rear sight from slide

Step 2: Install OUTERIMPACT dovetail onto slide. Dovetail and dovetail screws are located in bag marked "DVT."

Step 3: Test fit the Red Dot sight to Outerimpact adapter, utilizing red dot pattern installation chart. Note: Make sure screws do not stick out beyond bottom of adapter. After test fitting, remove Red Dot sight from adapter.