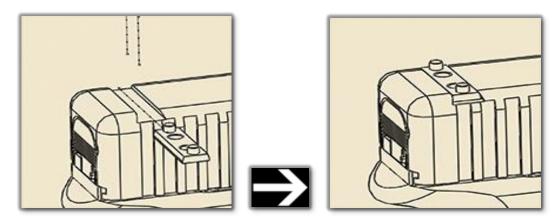

**WARNING:** Never remove or install components on a gun without ensuring the gun is not loaded and the chamber is clear.

Step 1: Remove existing rear sight from slide

Step 2: Install OUTERIMPACT dovetail onto slide. Dovetail and dovetail screws are located in bag marked "DVT."