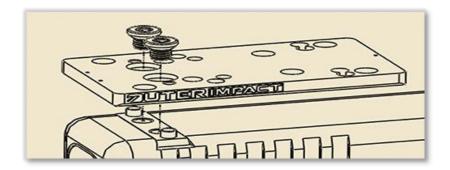

Step 3: Test fit the Red Dot sight to Outerimpact adapter, utilizing red dot pattern installation chart. Note: Make sure screws do not stick out beyond bottom of adapter. After test fitting, remove Red Dot sight from adapter.

Step 4: Secure sight adapter to dovetail with supplied weaver screws. Torque to **25 in/lb.** We recommend applying blue thread locker to all threads upon final installation.