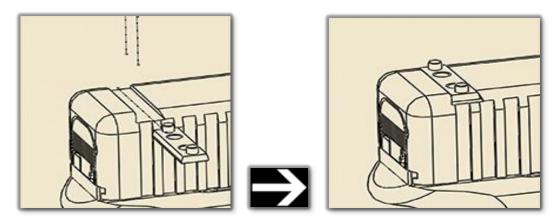

**WARNING:** Never remove or install components on a gun without ensuring the gun is not loaded and the chamber is clear.

Step 1: Remove existing rear sight from slide

Step 2: Install OUTERIMPACT dovetail onto slide. Dovetail and dovetail screws are located in bag marked "DVT."