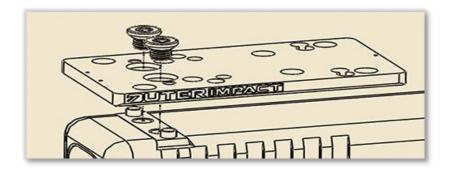

Step 4: Secure sight adapter to dovetail with supplied weaver screws. Torque to **25 in/lb.** We recommend applying blue thread locker to all threads upon final installation.