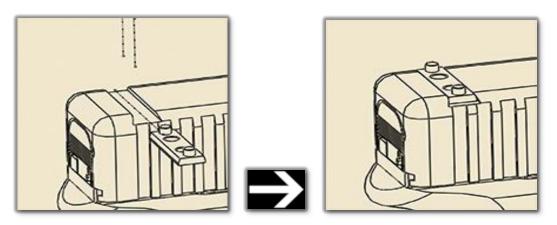

**WARNING:** Never remove or install components on a gun without ensuring the gun is not loaded and the chamber is clear.

Step 1: Remove existing rear sight from slide

Step 2: Install OUTERIMPACT dovetail onto slide. Dovetail and dovetail screws are located in bag marked "DVT."