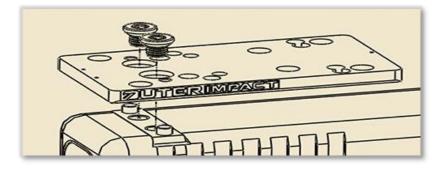

Step 3: Test fit the Red Dot sight to Outerimpact adapter, utilizing red dot pattern installation chart. Note: Make sure screws do not stick out beyond bottom of adapter. After test fitting, remove Red Dot sight from adapter.

Step 4: Secure sight adapter to dovetail with supplied weaver screws. Torque to **25 in/lb.** We recommend applying blue thread locker to all threads upon final installation.